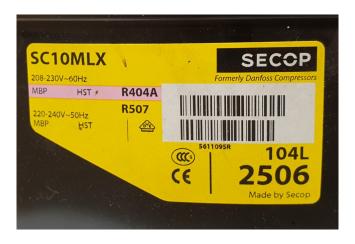

## **Specifications**

| Brand             | Danfoss        |
|-------------------|----------------|
| Туре              | SC10MLX        |
| Refrigerant       | Freon          |
| kW at 0°C/+40°C   | 1,36           |
| kW at -5°C/+40°C  | 1,11           |
| kW at -10°C/+40°C | 0,89           |
| kW at -20°C/+40°C | 0,55           |
| Sizes             | 260x130x200 mm |
|                   | (LxWxH)        |
| Stock             | 2              |